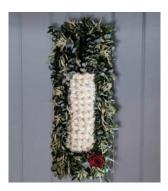

### Mixed Seasonal Garland

These arrangements are bound with eco-friendly tape but can be bound with natural materials if preferred, which would then be suitable for woodland burials.

Mixed Seasonal Matching Sheath Sizes available: Small, Medium, Large