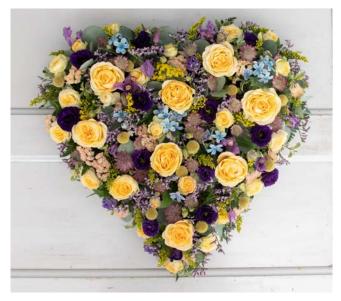

### Hearts

Based Heart Sizes available: 15 inch, **18 inch**, 21 inch

Loose Open Heart Size: 17 inch

**Gypsophilia and Rose Heart** Size: 17 inch

### Loose Mixed Arrangements

Loose Mixed Flower Heart Size: 18 inch

Loose Mixed Cushion Sizes available: 12 inch, **18 inch**, 23 inch

We also offer a Loose Mixed Wreath – see page 7 and can do this style of arrangement as a Pillow or Cross on request.