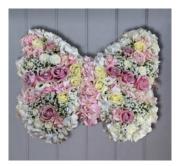

### Loose Mixed Arrangements

Loose Mixed Flower Heart Size: 18 inch

Loose Mixed Cushion Sizes available: 12 inch, **18 inch**, 23 inch

We also offer a Loose Mixed Wreath – see page 7 and can do this style of arrangement as a Pillow or Cross on request.