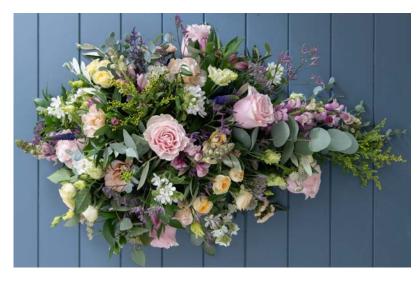

### Sheaths and Teardrops

Rose Tied Sheath Sizes available: 6 roses, **12 roses**, 24 roses

Mixed Tied Sheath Sizes available: Small, Medium, Large

Teardrop Spray Sizes available: Medium, Large

Our Teardrop Sprays can be made using Agra Wool (a material made from renewable materials) with a compostable base if preferred.