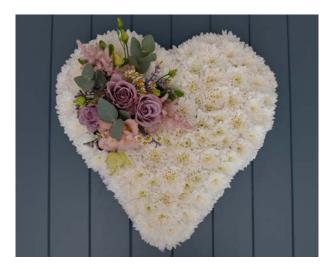

### Hearts

Based Heart Sizes available: 15 inch, **18 inch**, 21 inch

Loose Open Heart Size: 17 inch

**Gypsophilia and Rose Heart** Size: 17 inch