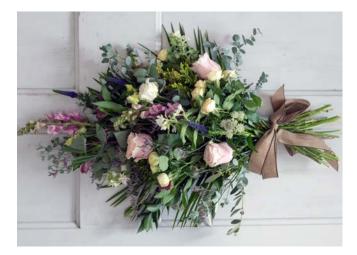

### Wreaths

Loose Mixed Wreath Sizes available: 12 inch, 14 inch, **16 inch** 

**Living Wreath** Sizes available: 12 inch, **14 inch**, 16 inch

Living Wreath incorporates seasonal bulbs which will continue to grow and flourish after the service.