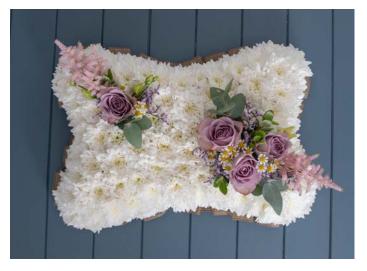

# Based Arrangements

Based Cross Sizes available: 2 foot, 3 foot, 5 foot

Based Pillow Sizes available: 15 inch, 18 inch, 21 inch