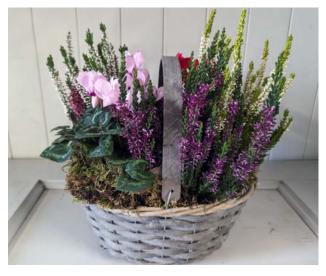

### Basket Arrangements and Committal Flowers

Basket Arrangement Sizes available: Small, Medium, Large

Our Basket Arrangement can be made using Agra Wool (a material made from renewable materials) with a compostable base, if preferred.

Living Basket Arrangement

**Committal Rose** 

**Committal Petals** 