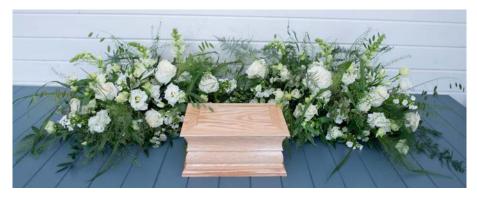

### Meadow Flowers and Pedestal Displays

Meadow Flowers Sizes available: Single end, Both ends, Around coffin (bespoke request)

Pedestal Displays Sizes available: Small, Medium

Ashes Arrangement Size: 5 foot