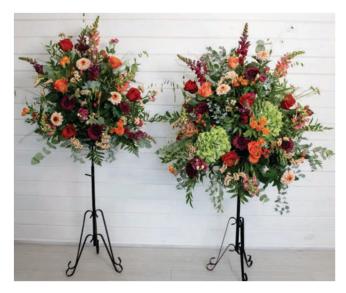

### Meadow Flowers and Pedestal Displays

Meadow Flowers Sizes available: Single end, Both ends, Around coffin (bespoke request)

Pedestal Displays Sizes available: Small, Medium

Ashes Arrangement Size: 5 foot