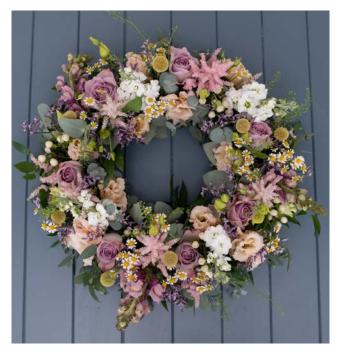

### Wreaths

Loose Mixed Wreath Sizes available: 12 inch, 14 inch, **16 inch** 

**Living Wreath** Sizes available: 12 inch, **14 inch**, 16 inch

Living Wreath incorporates seasonal bulbs which will continue to grow and flourish after the service.