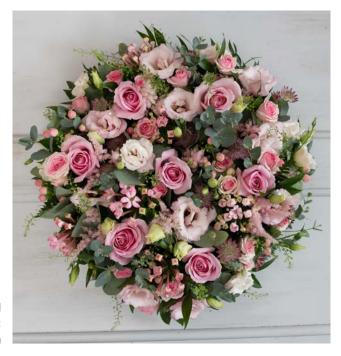

### Posies

Posy Bowl Sizes available: Small, Medium, Large

Small and medium posy bowls can be made using Agra Wool (a material made from renewable materials) with a compostable base if preferred.

Posy Pad Sizes available: 12 inch, **14 inch**, 16 inch