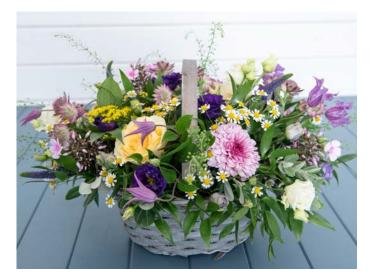

### Basket Arrangements and Committal Flowers

Basket Arrangement Sizes available: Small, Medium, Large

Our Basket Arrangement can be made using Agra Wool (a material made from renewable materials) with a compostable base, if preferred.