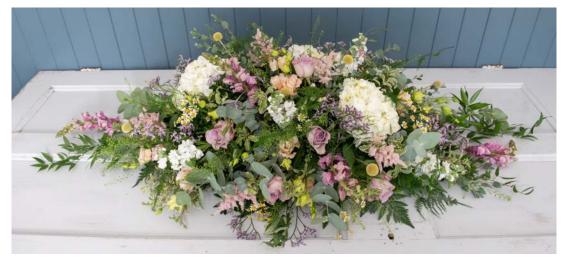

### Casket Sprays

Classic Spray Sizes available: 3 foot, **4 foot**, 5 foot, 6 foot

Deluxe Spray Sizes available: 3 foot, **4 foot**, 5 foot, 6 foot

We are able to make our 3 foot and 4 foot casket sprays using Agra Wool (a material made from renewable materials) with a compostable base if preferred.

Deluxe Rose Spray Sizes available: 3 foot, **4 foot**, 5 foot, 6 foot

Lily Casket Spray Sizes available: 3 foot, 4 foot, 5 foot, 6 foot

We are able to make our 3 foot and 4 foot casket sprays using Agra Wool (a material made from renewable materials) with a compostable base if preferred.