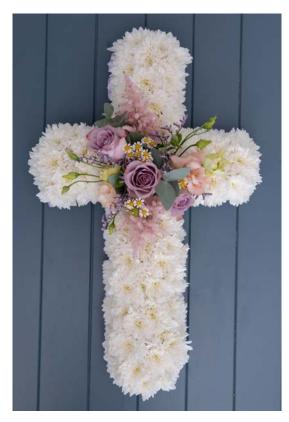

# Based Arrangements

Based Cross Sizes available: 2 foot, 3 foot, 5 foot

Based Pillow Sizes available: 15 inch, 18 inch, 21 inch