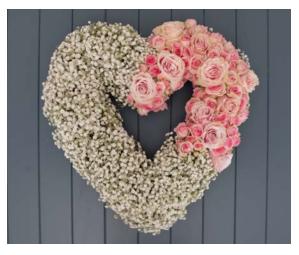

### Hearts

Based Heart Sizes available: 15 inch, **18 inch**, 21 inch

Loose Open Heart Size: 17 inch

**Gypsophilia and Rose Heart** Size: 17 inch