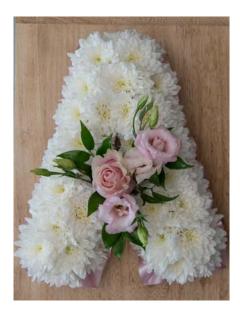

Small and medium posy bowls can be made using Agra Wool (a material made from renewable materials) with a compostable base if preferred.



Posy Pad Sizes available: 12 inch, **14 inch**, 16 inch

### Wreaths



Loose Mixed Wreath Sizes available: 12 inch, 14 inch, **16 inch** 



**Living Wreath** Sizes available: 12 inch, **14 inch**, 16 inch

Living Wreath incorporates seasonal bulbs which will continue to grow and flourish after the service.

### Sheaths and Teardrops



Rose Tied Sheath Sizes available: 6 roses, **12 roses**, 24 roses



Mixed Tied Sheath Sizes available: Small, Medium, Large



Teardrop Spray Sizes available: Medium, Large

Our Teardrop Sprays can be made using Agra Wool (a material made from renewable materials) with a compostable base if preferred.

# Lettering



Based Letter (A)



Mossed Letter (B)



Loose Mixed Flower Letter (C)

### Hearts



Based Heart Sizes available: 15 inch, **18 inch**, 21 inch



Loose Open Heart Size: 17 inch



**Gypsophilia and Rose Heart** Size: 17 inch

### Loose Mixed Arrangements



Loose Mixed Flower Heart Size: 18 inch



Loose Mixed Cushion Sizes available: 12 inch, **18 inch**, 23 inch

We also offer a Loose Mixed Wreath – see page 7 and can do this style of arrangement as a Pillow or Cross on request.

# Based Arrangements



Based Cross Sizes available: 2 foot, 3 foot, 5 foot



Based Pillow Sizes available: 15 inch, 18 inch, 21 inch

### Meadow Flowers and Pedestal Displays



Meadow Flowers Sizes available: Single end, Both ends, Around coffin (bespoke request)



Pedestal Displays Sizes available: Smal