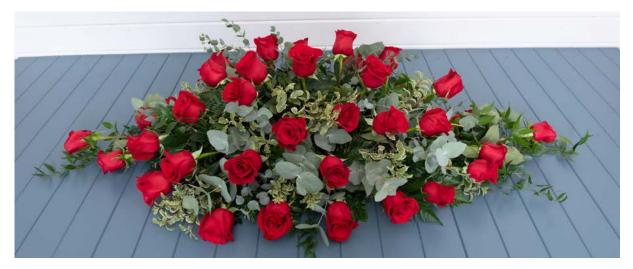

Deluxe Rose Spray Sizes available: 3 foot, **4 foot**, 5 foot, 6 foot

Lily Casket Spray Sizes available: 3 foot, 4 foot, 5 foot, 6 foot

We are able to make our 3 foot and 4 foot casket sprays using Agra Wool (a material made from renewable materials) with a compostable base if preferred.