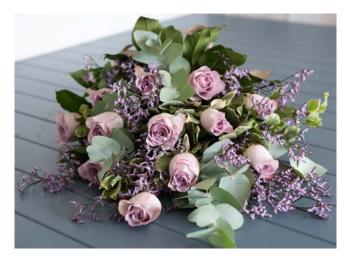

### Posies

Posy Bowl Sizes available: Small, Medium, Large

Small and medium posy bowls can be made using Agra Wool (a material made from renewable materials) with a compostable base if preferred.

Posy Pad Sizes available: 12 inch, **14 inch**, 16 inch