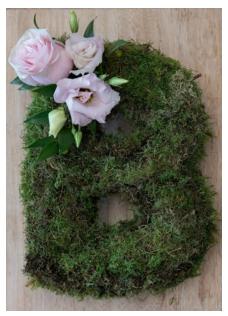

osy bowls can be made using Agra Wool (a material made from renewable materials) with a compostable base if preferred.



Posy Pad Sizes available: 12 inch, **14 inch**, 16 inch

### Wreaths



Loose Mixed Wreath Sizes available: 12 inch, 14 inch, **16 inch** 



**Living Wreath** Sizes available: 12 inch, **14 inch**, 16 inch

Living Wreath incorporates seasonal bulbs which will continue to grow and flourish after the service.

### Sheaths and Teardrops



Rose Tied Sheath Sizes available: 6 roses, **12 roses**, 24 roses



Mixed Tied Sheath Sizes available: Small, Medium, Large



Teardrop Spray Sizes available: Medium, Large

Our Teardrop Sprays can be made using Agra Wool (a material made from renewable materials) with a compostable base if preferred.

# Lettering



Based Letter (A)



Mossed Letter (B)



Loose Mixed Flower Letter (C)

### Hearts



Based Heart Sizes available: 15 inch, **18 inch**, 21 inch



Loose Open Heart Size: 17 inch



**Gypsophilia and Rose Heart** Size: 17 inch

### Loose Mixed Arrangements



Loose Mixed Flower Heart Size: 18 inch



Loose Mixed Cushion Sizes available: 12 inch, **18 inch**, 23 inch

We also offer a Loose Mixed Wreath – see page 7 and can do this style of arrangement as a Pillow or Cross on request.

# Based Arrangements



Based Cross Sizes available: 2 foot, 3 foot, 5 foot



Based Pillow Sizes available: 15 inch, 18 inch, 21 inch

### Meadow Flowers and Pedestal Displays



Meadow Flowers Sizes available: Single end, Both ends, Around coffin (bespoke request)



Pedestal Displays Sizes available: Small, Medium



Ashes A