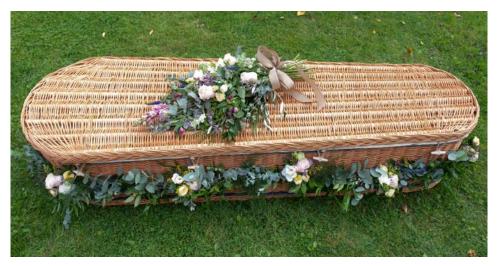

### **Rose Cluster Garland**

These arrangements are bound with eco-friendly tape but can be bound with natural materials if preferred, which would then be suitable for woodland burials.

Rose Cluster Matching Sheath Sizes available: 6 roses, 12 roses or 24 roses

### Mixed Seasonal Garland

These arrangements are bound with eco-friendly tape but can be bound with natural materials if preferred, which would then be suitable for woodland burials.

Mixed Seasonal Matching Sheath Sizes available: Small, Medium, Large