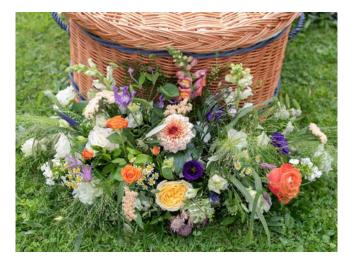

### Basket Arrangements and Committal Flowers

Basket Arrangement Sizes available: Small, Medium, Large

Our Basket Arrangement can be made using Agra Wool (a material made from renewable materials) with a compostable base, if preferred.