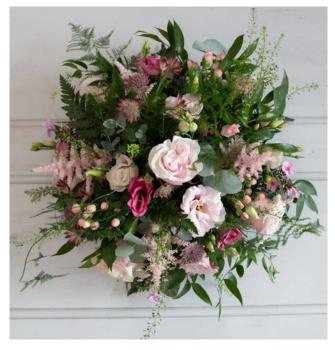

### Posies

Posy Bowl Sizes available: Small, Medium, Large

Small and medium posy bowls can be made using Agra Wool (a material made from renewable materials) with a compostable base if preferred.

Posy Pad Sizes available: 12 inch, **14 inch**, 16 inch