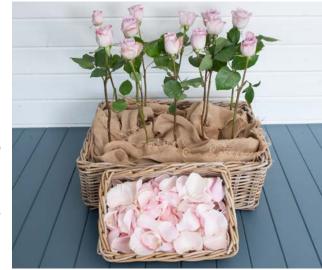

illow or Cross on request.

# Based Arrangements



Based Cross Sizes available: 2 foot, 3 foot, 5 foot



Based Pillow Sizes available: 15 inch, 18 inch, 21 inch

### Meadow Flowers and Pedestal Displays



Meadow Flowers Sizes available: Single end, Both ends, Around coffin (bespoke request)



Pedestal Displays Sizes available: Small, Medium



Ashes Arrangement Size: 5 foot

Meadow Flowers and Ashes Arrangement can be made using Agra Wool (a material made from renewable materials) with a compostable base, if preferred.

### Basket Arrangements and Committal Flowers



Basket Arrangement Sizes available: Small, Medium, Large

Our Basket Arrangement can be made using Agra Wool (a material made from renewable materials) with a compostable base, if preferred.



Living Basket Arrangement



**Committal Rose** 

**Committal Petals** 

### Garlands



### **Rose Cluster Garland**

These arrangements are bound with eco-friendly tape but can be bound with natural materials if preferred, which would then be suitable for woodland burials.

Rose Cluster Matching Sheath Sizes available: 6 roses, 12 roses or 24 roses

### Mixed Seasonal Garland

These arrangements are bound with eco-friendly tape but can be bound with natural materials if preferred, which would then be suitable for woodland burials.

Mixed Seasonal Matching Sheath Sizes available: Small, Medium, Large



# Bespoke Floral Tributes

















If you would like a personalised tribute, please contact us.