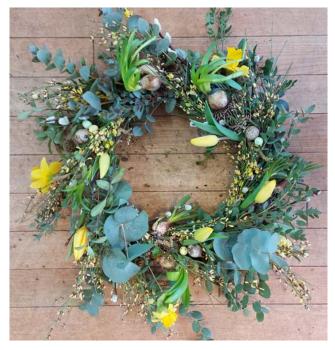

### Wreaths

Loose Mixed Wreath Sizes available: 12 inch, 14 inch, **16 inch** 

**Living Wreath** Sizes available: 12 inch, **14 inch**, 16 inch

Living Wreath incorporates seasonal bulbs which will continue to grow and flourish after the service.