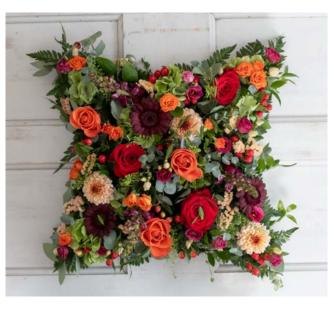

### Loose Mixed Arrangements

Loose Mixed Flower Heart Size: 18 inch

Loose Mixed Cushion Sizes available: 12 inch, **18 inch**, 23 inch

We also offer a Loose Mixed Wreath – see page 7 and can do this style of arrangement as a Pillow or Cross on request.