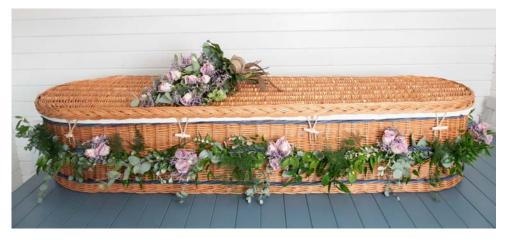

### **Rose Cluster Garland**

These arrangements are bound with eco-friendly tape but can be bound with natural materials if preferred, which would then be suitable for woodland burials.

Rose Cluster Matching Sheath Sizes available: 6 roses, 12 roses or 24 roses

### Mixed Seasonal Garland

These arrangements are bound with eco-friendly tape but can be bound with natural materials if preferred, which would then be suitable for woodland burials.

Mixed Seasonal Matching Sheath Sizes available: Small, Medium, Large