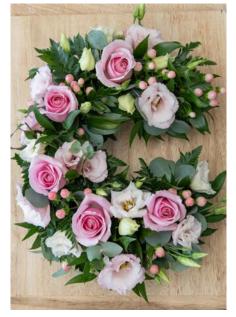

### Wreaths

Loose Mixed Wreath Sizes available: 12 inch, 14 inch, **16 inch** 

**Living Wreath** Sizes available: 12 inch, **14 inch**, 16 inch

Living Wreath incorporates seasonal bulbs which will continue to grow and flourish after the service.