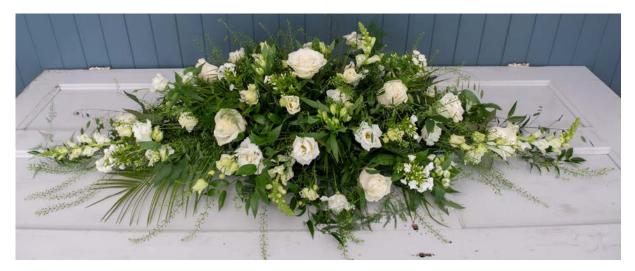

### Casket Sprays

Classic Spray Sizes available: 3 foot, **4 foot**, 5 foot, 6 foot

Deluxe Spray Sizes available: 3 foot, **4 foot**, 5 foot, 6 foot

We are able to make our 3 foot and 4 foot casket sprays using Agra Wool (a material made from renewable materials) with a compostable base if preferred.

Deluxe Rose Spray Sizes available: 3 foot, **4 foot**, 5 foot, 6 foot

Lily Casket Spray Sizes available: 3 foot, 4 foot, 5 foot, 6 foot

We are able to make our 3 foot and 4 foot casket sprays using Agra Wool (a material made from renewable materials) with a compostable base if preferred.