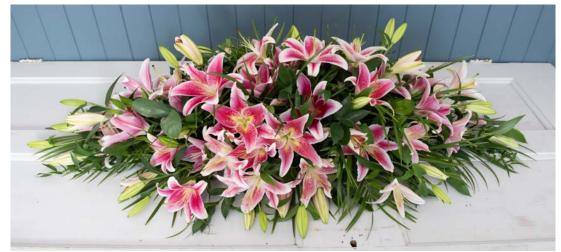

Deluxe Rose Spray Sizes available: 3 foot, **4 foot**, 5 foot, 6 foot

Lily Casket Spray Sizes available: 3 foot, 4 foot, 5 foot, 6 foot

We are able to make our 3 foot and 4 foot casket sprays using Agra Wool (a material made from renewable materials) with a compostable base if preferred.